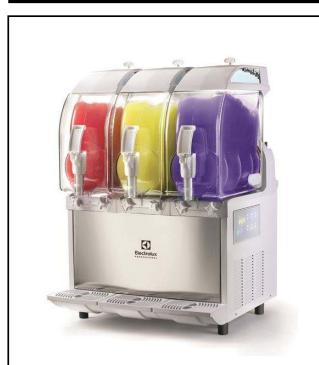

### Frozen Frozen granita dispenser with 3 bowls, electronic control

562512 (IPRO3ER290)

Frozen Granita Dispenser with 3X11 I insulated bowls, electronic control, R290

#### Item No.

Frozen granita dispenser with 3 bowls; the ITANK ™ Technology prevents ice accumulation on the outer side of the bowl and the bowl shape allows a natural mixing action to ensure an optimum consistency of the product. Customizable lid merchandiser and back graphic. Electronic control system and touch screen keypad. Sliding drip tray.

## **Main Features**

- Ideal for the production of slush.
- The ITANK <sup>™</sup> Technology prevents ice accumulation on the outer side of the bowl, reducing condensation and increasing the cooling power of the machine.
- Bowl shape allows a natural mixing action to ensure an optimum consistency of the product.
- Customizable lid merchandiser and back graphic.
- Daily and weekly machine programming functionality.
- The insulated tank guarantees higher cooling efficiency and lower effect of the external temperature on product's preparation and maintenance time reducing condense and draining; it is the best solution in hot climate conditions.