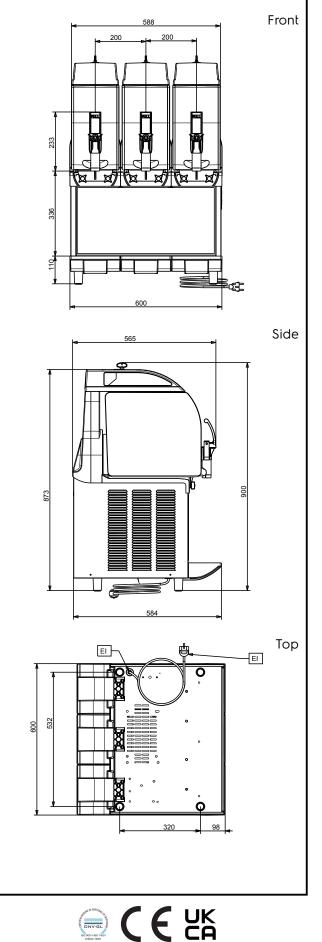

# Frozen Frozen granita dispenser with 3 bowls, electronic control

| Electric                                                                                                  |                                  |
|-----------------------------------------------------------------------------------------------------------|----------------------------------|
| Supply voltage:<br>562512 (IPRO3ER290)<br>Electrical power max.:                                          | 220-240 V/1 ph/50 Hz<br>1.25 kW  |
| Key Information:                                                                                          |                                  |
| External dimensions, Width:<br>External dimensions, Depth:<br>External dimensions, Height:<br>Net weight: | 600mm<br>580mm<br>870mm<br>81 kg |
| Sustainability                                                                                            |                                  |
| Refrigerant type:                                                                                         | R290                             |